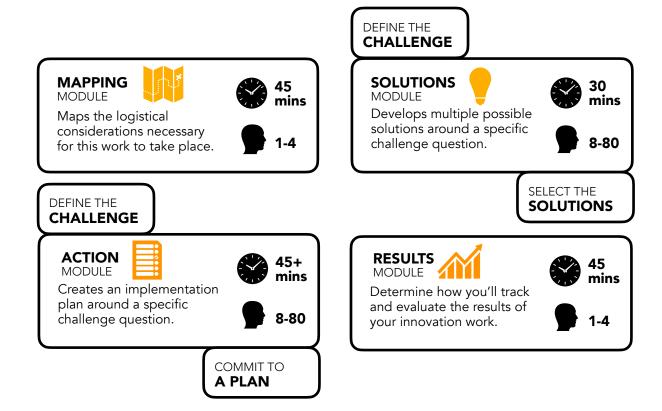

### INNOVATION WORKS® MODULES

Innovation Works<sup>®</sup> is a modular set of experiences that are customized to align with your goals, timeframe, and budget. We develop a unique recipe for every client, tailored specifically to your needs.